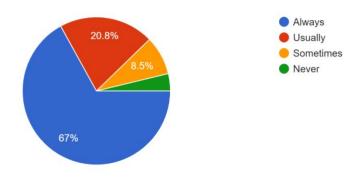

## 5. If you asked for assistance, did you get it when you needed it? 106 responses