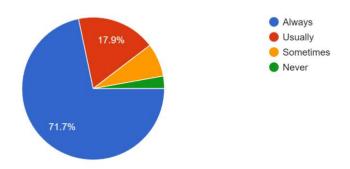

# NEW CHAPEL STREET SURGERY WELSH GOVERNMENT ACCESS SURVEY 2022 – 2023 RESULTS

How recent was the experience you are thinking of? 106 responses



# 1. Did you feel that you were listened to? 106 responses



## 2. Were you able to speak in Welsh to staff if you needed to? 106 responses



## 3. From the time you realised you needed to use this service, was the time you waited: ${\tt 106\,responses}$



#### 4. Did you feel well cared for?

106 responses



## 5. If you asked for assistance, did you get it when you needed it? 106 responses



# 6. Did you feel you understood what was happening in your care? 105 responses



# 7. Were things explained to you in a way that you could understand? 106 responses



# 8. Were you involved as much as you wanted to be in decisions about your care? 106 responses



# 9. Using a scale of 0 - 10 where 0 is very bad, 5 is average and 10 is excellent, how would you rate your overall experience?

106 responses



#### **Demographic Questions**

#### 1. What is your age?

105 responses



#### 2. What is your gender?

104 responses



#### 3. At birth, were you described as:

106 responses



# 4. Are your day-to-day activities limited because of a health problem or disability which has lasted, or is expec