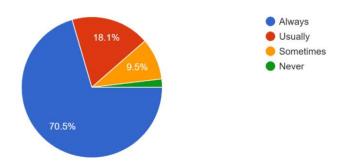

# NEW CHAPEL STREET SURGERY WELSH GOVERNMENT ACCESS SURVEY 2022 – 2023 RESULTS

How recent was the experience you are thinking of? 106 responses



# 1. Did you feel that you were listened to? 106 responses



## 2. Were you able to speak in Welsh to staff if you needed to? 106 responses



## 3. From the time you realised you needed to use this service, was the time you waited: ${\tt 106\,responses}$



#### 4. Did you feel well cared for?

106 responses



## 5. If you asked for assistance, did you get it when you needed it? 106 responses



# 6. Did you feel you understood what was happening in your care? 105 responses



# 7. Were things explained to you in a way that you could understand? 106 responses



# 8. Were you involved as much as you wanted to be in decisions about your care? 106 responses



# 9. Using a scale of 0 - 10 where 0 is very bad, 5 is average and 10 is excellent, how would you rate your overall experience?

106 responses



#### **Demographic Questions**

#### 1. What is your age?

105 responses



#### 2. What is your gender?

104 responses



#### 3. At birth, were you described as:

106 responses



# 4. Are your day-to-day activities limited because of a health problem or disability which has lasted, or is expected to last, at least 12 months?

105 responses



# 5. Which of the following options best describes how you think of yourself? 106 responses



## 6. What is your relig