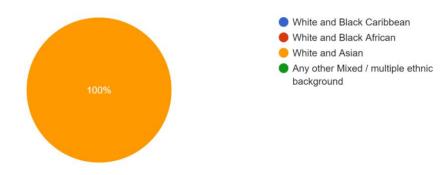

# Please choose the option that best describes your white ethnic group: 102 responses

Please choose the option that best describes your mixed / multiple ethnic group:

1 response