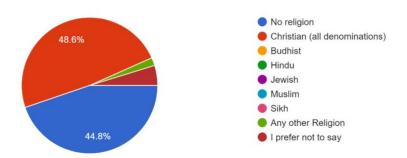

## 6. What is your religion? (Please choose one option that best describes your religion) 105 responses