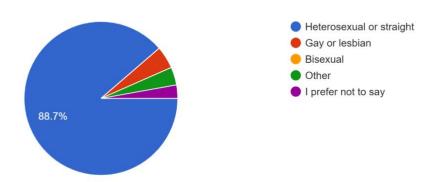

# 5. Which of the following options best describes how you think of yourself? 106 responses