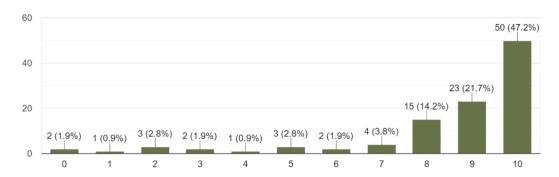

# 9. Using a scale of 0 - 10 where 0 is very bad, 5 is average and 10 is excellent, how would you rate your overall experience?

106 responses