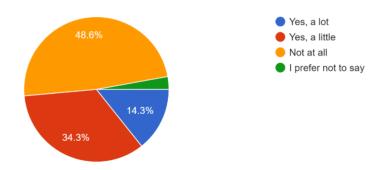

it when you needed it? 106 responses



# 6. Did you feel you understood what was happening in your care? 105 responses



# 7. Were things explained to you in a way that you could understand? 106 responses



# 8. Were you involved as much as you wanted to be in decisions about your care? 106 responses



# 9. Using a scale of 0 - 10 where 0 is very bad, 5 is average and 10 is excellent, how would you rate your overall experience?

106 responses



#### **Demographic Questions**

#### 1. What is your age?

105 responses



#### 2. What is your gender?

104 responses



#### 3. At birth, were you described as:

106 responses



# 4. Are your day-to-day activities limited because of a health problem or disability which has lasted, or is expected to last, at least 12 months?

105 responses



# 5. Which of the following options best describes how you think of yourself? 106 responses



## 6. What is your religion? (Please choose one option that best describes your religion) 105 responses



## 7. What is your Ethnic group? 106 responses



# Please choose the option that best describes your white ethnic group: 102 responses



Please choose the option that best describes your mixed / multiple ethnic group:

1 response