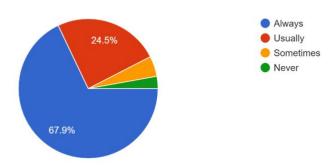

## 5. If you asked for assistance, did you get it when you needed it? 106 responses