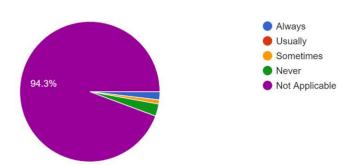

# NEW CHAPEL STREET SURGERY WELSH GOVERNMENT ACCESS SURVEY 2022 – 2023 RESULTS

How recent was the experience you are thinking of? 106 responses



# 1. Did you feel that you were listened to? 106 responses



## 2. Were you able to speak in Welsh to staff if you needed to? 106 responses



## 3. From the time you realised you needed to use this service, was the time you waited: ${\tt 106\,responses}$



#### 4. Did you feel well cared for?

106 responses



## 5. If you asked for assistance, did you get it when you needed it? 106 responses



# 6. Did you feel you understood what was happening in your care? 105 responses



# 7. Were things explained to you in a way that you could understand? 106 responses



# 8. Were you involved as much as you wanted to be in decisions about your care? 106 responses



# 9. Using a scale of 0 - 10 where 0 is very bad, 5 is average and 10 is excellent, how would you rate your overall experience?

106 responses



#### **Demographic Questions**

#### 1. What is your age?

105 responses



#### 2. What is your gender?

104 responses



###