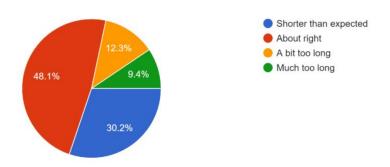

## 3. From the time you realised you needed to use this service, was the time you waited: ${\tt 106\,responses}$