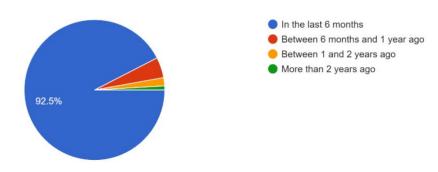

# NEW CHAPEL STREET SURGERY WELSH GOVERNMENT ACCESS SURVEY 2022 – 2023 RESULTS

How recent was the experience you are thinking of? 106 responses