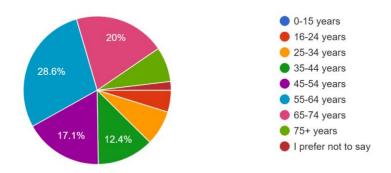

in Welsh to staff if you needed to? 106 responses



## 3. From the time you realised you needed to use this service, was the time you waited: ${\tt 106\,responses}$



#### 4. Did you feel well cared for?

106 responses



## 5. If you asked for assistance, did you get it when you needed it? 106 responses



# 6. Did you feel you understood what was happening in your care? 105 responses



# 7. Were things explained to you in a way that you could understand? 106 responses



# 8. Were you involved as much as you wanted to be in decisions about your care? 106 responses



# 9. Using a scale of 0 - 10 where 0 is very bad, 5 is average and 10 is excellent, how would you rate your overall experience?

106 responses



#### **Demographic Questions**

#### 1. What is your age?

105 responses



#### 2. What is your gender?

104 responses



#### 3. At birth, were you described as:

106 responses



# 4. Are your day-to-day activities limited because of a health problem or disability which has lasted, or is expected to last, at least 12 months?

105 responses



# 5. Which of the following options best describes how you think of yourself? 106 responses



## 6. What is your religion? (Please choose one option that best describes your religion) 105 responses



## 7. What is your Ethnic group? 106 responses



# Please choose the option that best describes your white ethnic group: 102 responses



Please choose the option that best describes your mixed / multiple ethnic group:

1 response