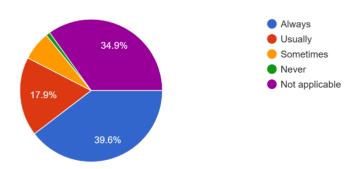

# NEW CHAPEL STREET SURGERY WELSH GOVERNMENT ACCESS SURVEY 2022 – 2023 RESULTS

How recent was the experience you are thinking of? 106 responses



# 1. Did you feel that you were listened to? 106 responses



## 2. Were you able to speak in Welsh to staff if you needed to? 106 responses



## 3. From the time you realised you needed to use this service, was the time you waited: ${\tt 106\,responses}$



#### 4. Did you feel well cared for?

106 responses



## 5. If you asked for assistance, did you get it when you needed it? 106 responses



# 6. Did you feel you understood what was happening in your care? 105 responses



# 7. Were things explained to you in a way that you could understand? 106 responses



# 8. Were you involved as much as you wanted to be in decisions about your care? 106 responses



# 9. Using a scale of 0 - 10 where 0 is very bad, 5 is average and 10 is excellent, how would you rate your overall experience?

106 responses



#### **Demographic Questions**

#### 1. What is your age?

105 responses



#### 2. What is your gender?

104 responses



#### 3. At birth, were you described as:

106 responses



# 4. Are your day-to-day activities limited because of a health problem or disability which has lasted, or is expected to last, at least 12 months?

105 responses



# 5. Which of the following options