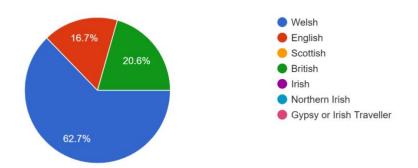

# Please choose the option that best describes your white ethnic group: 102 responses

Please choose the option that best describes your mixed / multiple ethnic group:

1 response