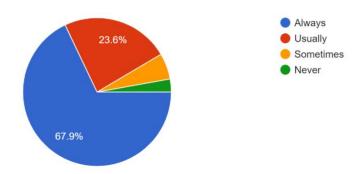

EET SURGERY WELSH GOVERNMENT ACCESS SURVEY 2022 – 2023 RESULTS

How recent was the experience you are thinking of? 106 responses



# 1. Did you feel that you were listened to? 106 responses



## 2. Were you able to speak in Welsh to staff if you needed to? 106 responses



## 3. From the time you realised you needed to use this service, was the time you waited: ${\tt 106\,responses}$



#### 4. Did you feel well cared for?

106 responses



## 5. If you asked for assistance, did you get it when you needed it? 106 responses



# 6. Did you feel you understood what was happening in your care? 105 responses



# 7. Were things explained to you in a way that you could understand? 106 responses



# 8. Were you involved as much as you wanted to be in decisions about your care? 106 responses



# 9. Using a scale of 0 - 10 where 0 is very bad, 5 is average and 10 is excellent, how would you rate your overall experience?

106 responses



#### **Demographic Questions**

#### 1. What is your age?

105 responses



#### 2. What is your gender?

104 responses



#### 3. At birth, were you described as:

106 responses



# 4. Are your day-to-day activities limited because of a health problem or disability which has lasted, or is expected to last, at least 12 months?

105 responses



# 5. Which of the following options best describes how you think of yourself? 106 responses



## 6. What is your religion? (Please choose one option that best describes your religion) 105 responses



## 7. What is your Ethnic group? 106 responses



# Please choose the option that best describes your