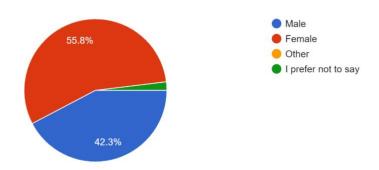

ses



## 3. From the time you realised you needed to use this service, was the time you waited: ${\tt 106\,responses}$



#### 4. Did you feel well cared for?

106 responses



## 5. If you asked for assistance, did you get it when you needed it? 106 responses



# 6. Did you feel you understood what was happening in your care? 105 responses



# 7. Were things explained to you in a way that you could understand? 106 responses



# 8. Were you involved as much as you wanted to be in decisions about your care? 106 responses



# 9. Using a scale of 0 - 10 where 0 is very bad, 5 is average and 10 is excellent, how would you rate your overall experience?

106 responses



#### **Demographic Questions**

#### 1. What is your age?

105 responses



#### 2. What is your gender?

104 responses



#### 3. At birth, were you described as:

106 responses



# 4. Are your day-to-day activities limited because of a health problem or disability which has lasted, or is expected to last, at least 12 months?

105 responses



# 5. Which of the following options best describes how you think of yourself? 106 responses



## 6. What is your religion? (Please choose one option that best describes your religion) 105 responses



## 7. What is your Ethnic group? 106 responses



# Please choose the option that best describes your white ethnic group: 102 responses



Please choose the option that best describes your mixed / multiple ethnic group:

1 response