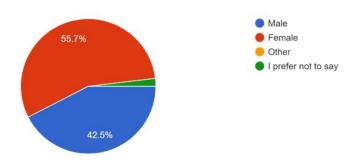

his service, was the time you waited: ${\tt 106\,responses}$



#### 4. Did you feel well cared for?

106 responses



## 5. If you asked for assistance, did you get it when you needed it? 106 responses



# 6. Did you feel you understood what was happening in your care? 105 responses



# 7. Were things explained to you in a way that you could understand? 106 responses



# 8. Were you involved as much as you wanted to be in decisions about your care? 106 responses



# 9. Using a scale of 0 - 10 where 0 is very bad, 5 is average and 10 is excellent, how would you rate your overall experience?

106 responses



#### **Demographic Questions**

#### 1. What is your age?

105 responses



#### 2. What is your gender?

104 responses



#### 3. At birth, were you described as:

106 responses



# 4. Are your day-to-day activities limited because of a health problem or disability which has lasted, or is expected to last, at least 12 months?

105 responses



# 5. Which of the following options best describes how you think of yourself? 106 responses



## 6. What is your religion? (Please choose one option that best describes your religion) 105 responses



## 7. What is your Ethnic group? 106 responses



# Please choose the option that best describes your white ethnic group: 102 responses



Please choose the option that best describes your mixed / multiple ethnic group:

1 response