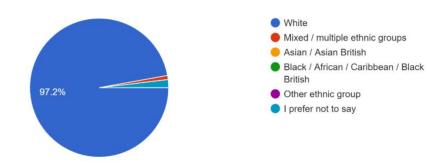

## 7. What is your Ethnic group? 106 responses

# Please choose the option that best describes your white ethnic group: 102 responses

Please choose the option that best describes your mixed / multiple ethnic group:

1 response